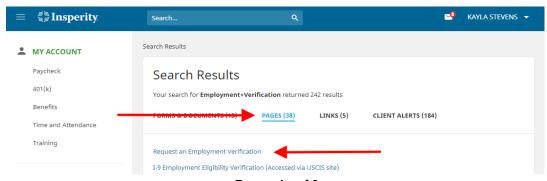

4. Choose PAGES, then select Request an Employment Verification.

Page - 1 - of 3
Revised February 2021

5. To submit a request electronically, select the Verification of Employment (eSign) link toward the middle of the page.