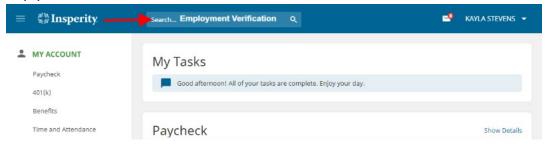

- 1. Navigate to <a href="www.insperity.com">www.insperity.com</a>.
- 2. Hover over Sign In from the top right-hand corner of the screen and select Insperity Premier from the dropdown menu.

3. From your dashboard, search "Employment Verification" in the search bar at the top portion of the screen.