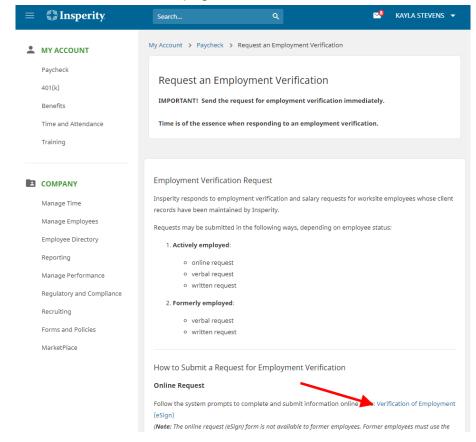

4. Choose PAGES, then select Request an Employment Verification.

Page - 1 - of 3
Revised February 2021

5. To submit a request electronically, select the Verification of Employment (eSign) link toward the middle of the page.