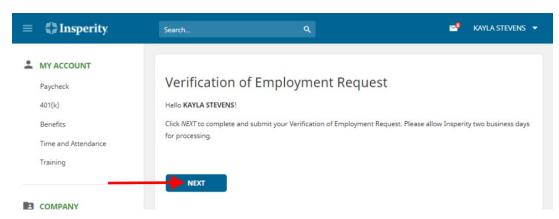

6. To begin your request, click the blue NEXT button. Follow the on screen prompts to enter the information as requested.